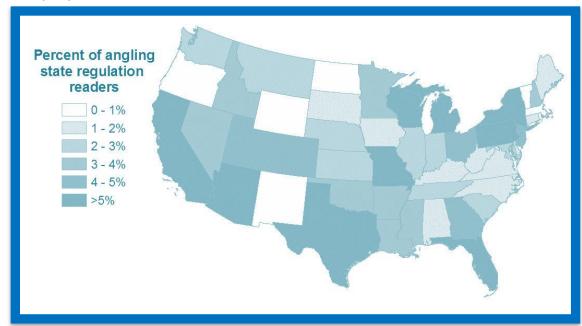

# STATE REGULATION GUIDES BY ANGLERS

*Note: The Media Monitor asks whether an individual <u>read</u> a state regulation guide in the last three months, and then presents a list of states to select all that apply. More than one state can be selected.* 

PERCENT OF <u>ANGLERS</u> WHO REFERENCED STATE REGULATION GUIDES FOR HUNTING, SHOOTING OR FISHING BY STATE (N=X)

TOP 15 STATE FISHING, SHOOTING, AND/OR HUNTING REGULATION GUIDES READ BY ANGLERS

| State of Regulation Guide   | % of State Regulation<br>Readers** | % of All AS Respondents<br>Who Fished* |
|-----------------------------|------------------------------------|----------------------------------------|
|                             |                                    |                                        |
|                             |                                    |                                        |
|                             |                                    |                                        |
|                             |                                    |                                        |
|                             |                                    |                                        |
|                             |                                    |                                        |
|                             |                                    |                                        |
|                             |                                    |                                        |
|                             |                                    |                                        |
|                             |                                    |                                        |
|                             |                                    |                                        |
|                             |                                    |                                        |
|                             |                                    |                                        |
|                             |                                    |                                        |
|                             |                                    |                                        |
| Total number of respondents |                                    |                                        |

\*Respondents to AnglerSurvey who reported fishing at least once in the last year.

\*\*Percent of all angler respondents who claimed to have read a state regulation guide in the last three months.