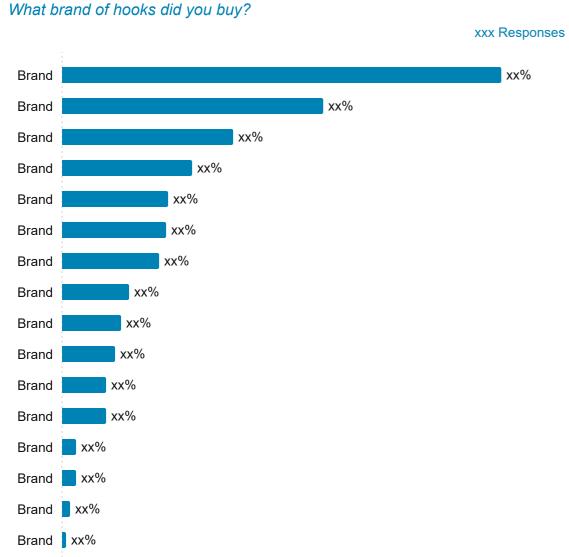

# Fishing Hooks

| Hook Brand             | Q1 2025 | YTD 2025 |
|------------------------|---------|----------|
| 6th Sense              | xx%     | xx%      |
| Bass Pro Shop's brand  | xx%     | xx%      |
| Berkley                | xx%     | xx%      |
| ВКК                    | xx%     | xx%      |
| Daiichi                | xx%     | xx%      |
| Eagle Claw/Lazer Sharp | xx%     | xx%      |
| Gamakatsu              | xx%     | xx%      |
| Generic or not branded | xx%     | xx%      |
| Mustad/Ultra Point     | xx%     | xx%      |
| Owner                  | xx%     | xx%      |
| Strike King            | xx%     | xx%      |
| Trokar                 | xx%     | xx%      |
| Tru-Turn               | xx%     | xx%      |
| VMC                    | xx%     | xx%      |
| Other                  | xx%     | xx%      |
| Not sure               | xx%     | xx%      |
|                        | N = xxx | N = xxx  |