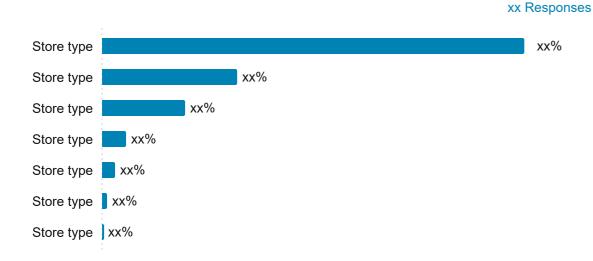

### What kind of store did you buy this fish finder/sonar from?

### Website Type Q1 2025 YTD 2025 Website for a brick-and-mortar store xx% xx% Internet marketplace xx% xx% Online-only retailer xx% xx% Manufacturer's website xx% xx% xx% xx% Other xx% Not sure xx% N = xxN = xxStore Type Q1 2025 YTD 2025 Farm/Ranch stores xx% xx% General sporting goods xx% xx% Local shop xx% xx% Mass merchant xx% xx% xx% xx% Outdoor specialty store Other xx% xx% xx% xx% Not sure