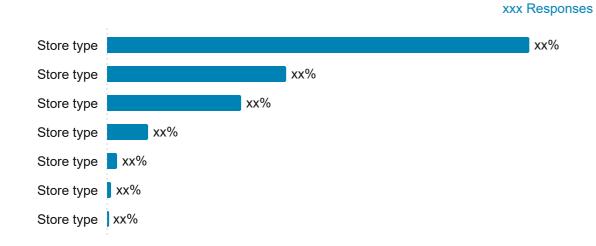

#### What kind of store did you buy this fishing rod from?

What kind of website did you buy this fishing rod from?

| Store Type              | Q1 2025 | YTD 2025 |
|-------------------------|---------|----------|
| Farm/Ranch stores       | xx%     | xx%      |
| General sporting goods  | xx%     | xx%      |
| Local shop              | xx%     | xx%      |
| Mass merchant           | xx%     | xx%      |
| Outdoor specialty store | xx%     | xx%      |
| Other                   | xx%     | xx%      |
| Not sure                | xx%     | xx%      |
|                         | N = xxx | N = xxx  |