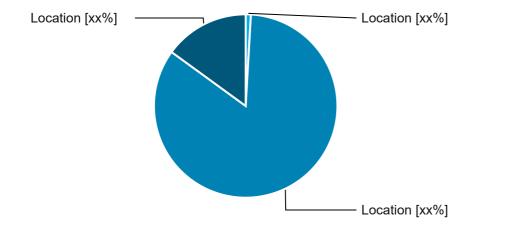

Where did you buy this combo (rod & reel)?

| Combo Price       | Q1 2025 | YTD 2025 |
|-------------------|---------|----------|
| Price range       | xx%     | xx%      |
|                   | N = xxx | N = xxx  |
| Purchase Location | Q1 2025 | YTD 2025 |
| Online            | xx%     | xx%      |
| In-Store          | xx%     | xx%      |
| Other             | xx%     | xx%      |
|                   | N = xxx | N = xxx  |