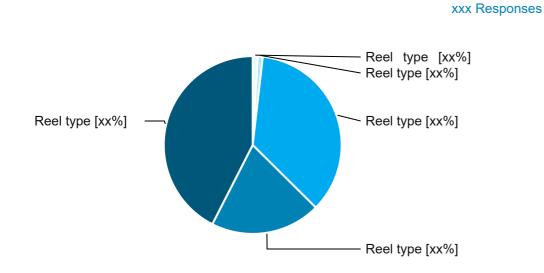

# What brand of fishing reel did you buy?

SAMPLE REPORT Do not make any copies of this report or share any of the contents with anyone outside of your organization without written permission from Southwick Associates, Inc.

| Fishing Reel Type | Q1 2025 | YTD 2025 |
|-------------------|---------|----------|
| Baitcast          | xx%     | xx%      |
| Spincast          | xx%     | xx%      |
| Spinning          | xx%     | xx%      |
| Other             | xx%     | xx%      |
| Not sure          | xx%     | xx%      |
|                   | N = xxx | N = xxx  |