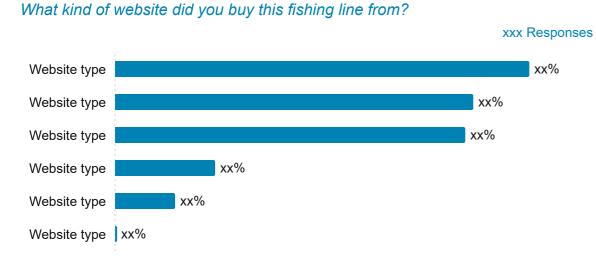

## What kind of store did you buy this fishing line from?

### Website Type Q1 2025 YTD 2025 Website for a brick-and-mortar store xx% xx% Internet marketplace xx% xx% xx% Online-only retailer xx% Manufacturer's website xx% xx% xx% Other xx% xx% Not sure xx% N = xxxN = xxxStore Type Q1 2025 YTD 2025 Farm/Ranch stores xx% xx% General sporting goods xx% xx% Local shop xx% xx% Mass merchant xx% xx% Outdoor specialty store xx% xx% Other xx% xx% xx% Not sure xx%