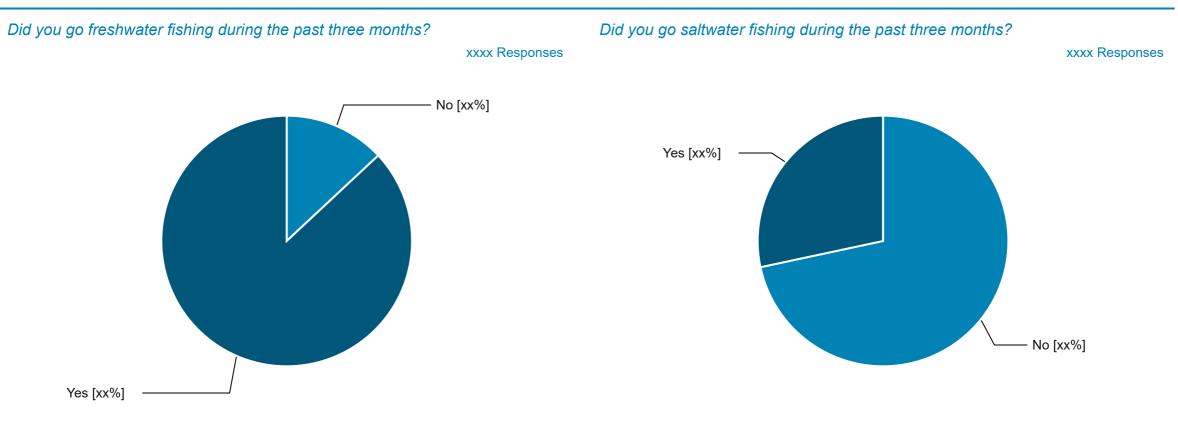

# Fishing Participation

| Did you go freshwater fishing three months? | during the past Q1 2025                      | 5 YTD 2025 | Did you go saltwater fishing during the part three months?     | st Q1 2025                    | YTD 2025 |
|---------------------------------------------|----------------------------------------------|------------|----------------------------------------------------------------|-------------------------------|----------|
| Yes                                         | xx%                                          | xx%        | Yes                                                            | xx%                           | xx%      |
| No                                          | xx%                                          | xx%        | No                                                             | xx%                           | xx%      |
|                                             | N = xxxx                                     |            | ONFIDENTIAL                                                    | N = xxxx                      | N = xxxx |
| SAMPLE REPORT                               | Do not make any copies of this report or sha | -          | ne outside of your organization without written permission fro | om Southwick Associates, Inc. | 7        |