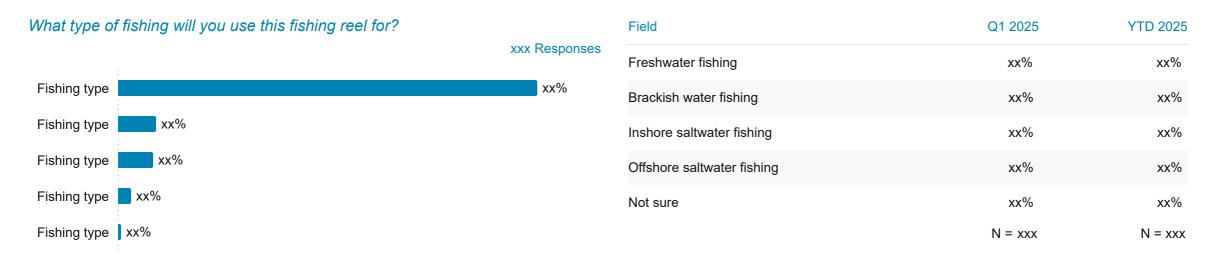

#### What type of fishing rod did you buy?

What type of fishing will you use this fishing rod for?

| Fishing Type                     | Q1 2025                      | YTD 2025                      |
|----------------------------------|------------------------------|-------------------------------|
| Freshwater fishing               | xx%                          | xx%                           |
| Brackish water fishing           | xx%                          | xx%                           |
| Inshore saltwater fishing        | xx%                          | xx%                           |
| Offshore saltwater fishing       | xx%                          | xx%                           |
| Not sure                         | xx%                          | xx%                           |
| Other                            | xx%                          | xx%                           |
| Not sure                         | xx%                          | xx%                           |
|                                  |                              |                               |
|                                  | N = xxx                      | N = xxx                       |
| Rod Type                         | N = xxx<br>Q1 2025           | N = xxx<br>YTD 2025           |
| Rod Type<br>Baitcast             |                              |                               |
|                                  | Q1 2025                      | YTD 2025                      |
| Baitcast                         | Q1 2025<br>xx%               | YTD 2025<br>xx%               |
| Baitcast<br>Spincast             | Q1 2025<br>xx%<br>xx%        | YTD 2025<br>xx%<br>xx%        |
| Baitcast<br>Spincast<br>Spinning | Q1 2025<br>xx%<br>xx%<br>xx% | YTD 2025<br>xx%<br>xx%<br>xx% |