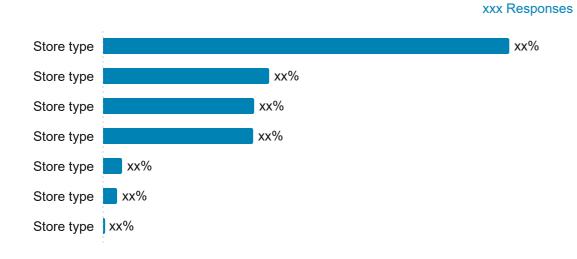

#### What kind of store did you buy this hard bait from?

| Website Type                         | Q1 2025    | YTD 2025   |
|--------------------------------------|------------|------------|
| Website for a brick-and-mortar store | xx%        | xx%        |
| Internet marketplace                 | xx%        | xx%        |
| Online-only retailer                 | xx%        | xx%        |
| Manufacturer's website               | xx%        | xx%        |
| Other                                | xx%        | xx%        |
| Not sure                             | xx%        | xx%        |
|                                      | N = xxx    | N = xxx    |
| Store Type                           | Q1 2025    | YTD 2025   |
| Farm/Ranch stores                    | xx%        | xx%        |
| General sporting goods               | xx%        | xx%        |
| Local shop                           | xx%        | xx%        |
| Mass merchant                        | xx%        | xx%        |
| Outdoor specialty store              | xx%        | xx%        |
|                                      |            |            |
| Other                                | xx%        | xx%        |
| Other<br>Not sure                    | xx%<br>xx% | xx%<br>xx% |