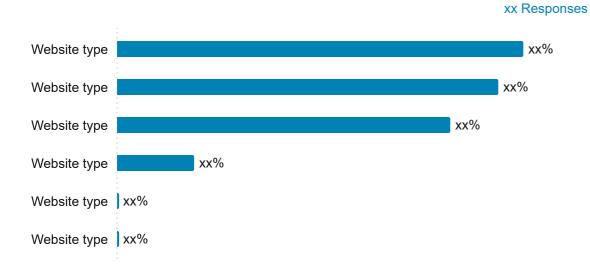

| Website Type                         | Q1 2025 | YTD 2025 |
|--------------------------------------|---------|----------|
| Website for a brick-and-mortar store | xx%     | xx%      |
| Internet marketplace                 | xx%     | xx%      |
| Online-only retailer                 | xx%     | xx%      |
| Manufacturer's website               | xx%     | xx%      |
| Other                                | xx%     | xx%      |
| Not sure                             | xx%     | xx%      |
|                                      | N = xxx | N = xxx  |