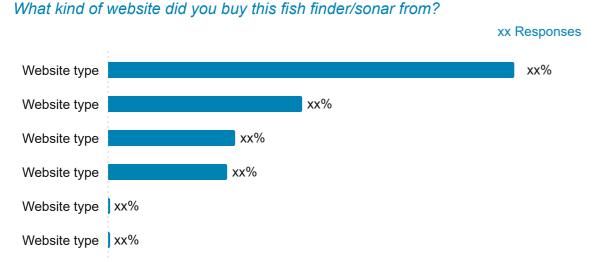

# Fish Finder/Sonar

### What kind of store did you buy this fish finder/sonar from?

### Website Type Q1 2025 YTD 2025 Website for a brick-and-mortar store xx% xx% Internet marketplace xx% xx% Online-only retailer xx% xx% Manufacturer's website xx% xx% xx% xx% Other xx% Not sure xx% N = xxN = xxStore Type Q1 2025 YTD 2025 Farm/Ranch stores xx% xx% General sporting goods xx% xx% Local shop xx% xx% Mass merchant xx% xx% xx% xx% Outdoor specialty store Other xx% xx% xx% xx% Not sure