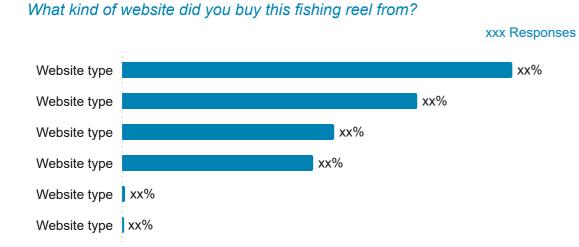

#### What kind of store did you buy this fishing reel from?

|      | Website Type                         | Q1 2025 | YTD 2025 |
|------|--------------------------------------|---------|----------|
| es   | Website for a brick-and-mortar store | xx%     | xx%      |
|      | Internet marketplace                 | xx%     | xx%      |
|      | Online-only retailer                 | xx%     | xx%      |
|      | Manufacturer's website               | xx%     | xx%      |
|      | Other                                | xx%     | xx%      |
|      | Not sure                             | xx%     | xx%      |
|      |                                      | N = xxx | N = xxx  |
| es   | Store Type                           | Q1 2025 | YTD 2025 |
|      | Farm/Ranch stores                    | xx%     | xx%      |
|      | General sporting goods               | xx%     | xx%      |
|      | Local shop                           | xx%     | xx%      |
|      | Mass merchant                        | xx%     | xx%      |
|      | Outdoor specialty store              | xx%     | xx%      |
|      | Other                                | xx%     | xx%      |
|      | Not sure                             | xx%     | xx%      |
| CONF | DENTIAL                              | N = xxx | N = xxx  |