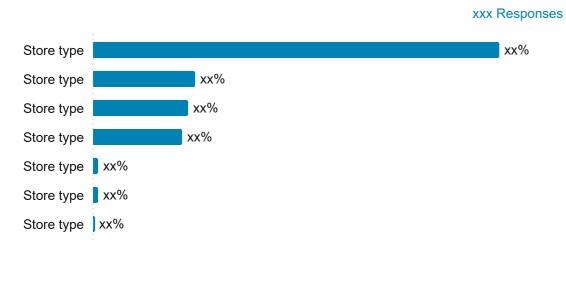

#### What kind of store did you buy this fishing reel from?

|      | Website Type                         | Q1 2025 | YTD 2025 |
|------|--------------------------------------|---------|----------|
| es   | Website for a brick-and-mortar store | xx%     | xx%      |
|      | Internet marketplace                 | xx%     | xx%      |
|      | Online-only retailer                 | xx%     | xx%      |
|      | Manufacturer's website               | xx%     | xx%      |
|      | Other                                | xx%     | xx%      |
|      | Not sure                             | xx%     | xx%      |
|      |                                      | N = xxx | N = xxx  |
| es   | Store Type                           | Q1 2025 | YTD 2025 |
|      | Farm/Ranch stores                    | xx%     | xx%      |
|      | General sporting goods               | xx%     | xx%      |
|      | Local shop                           | xx%     | xx%      |
|      | Mass merchant                        | xx%     | xx%      |
|      | Outdoor specialty store              | xx%     | xx%      |
|      | Other                                | xx%     | xx%      |
|      | Not sure                             | xx%     | xx%      |
| CONF | DENTIAL                              | N = xxx | N = xxx  |