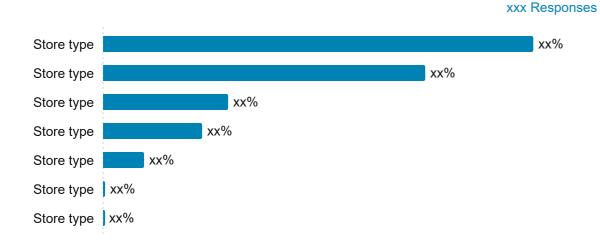

## What kind of store did you buy this fishing line from?

### Website Type Q1 2025 YTD 2025 Website for a brick-and-mortar store xx% xx% Internet marketplace xx% xx% xx% Online-only retailer xx% Manufacturer's website xx% xx% xx% Other xx% xx% Not sure xx% N = xxxN = xxxStore Type Q1 2025 YTD 2025 Farm/Ranch stores xx% xx% General sporting goods xx% xx% Local shop xx% xx% Mass merchant xx% xx% Outdoor specialty store xx% xx% Other xx% xx% xx% Not sure xx%