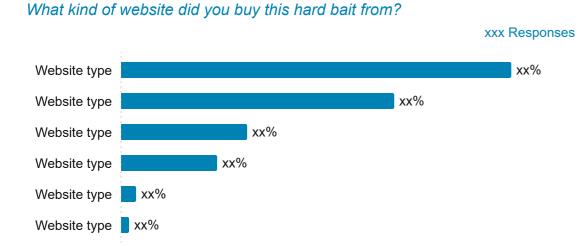

#### What kind of store did you buy this hard bait from?

| Website Type                         | Q1 2025    | YTD 2025   |
|--------------------------------------|------------|------------|
| Website for a brick-and-mortar store | xx%        | xx%        |
| Internet marketplace                 | xx%        | xx%        |
| Online-only retailer                 | xx%        | xx%        |
| Manufacturer's website               | xx%        | xx%        |
| Other                                | xx%        | xx%        |
| Not sure                             | xx%        | xx%        |
|                                      | N = xxx    | N = xxx    |
| Store Type                           | Q1 2025    | YTD 2025   |
| Farm/Ranch stores                    | xx%        | xx%        |
| General sporting goods               | xx%        | xx%        |
| Local shop                           | xx%        | xx%        |
| Mass merchant                        | xx%        | xx%        |
| Outdoor specialty store              | xx%        | xx%        |
|                                      |            |            |
| Other                                | xx%        | xx%        |
| Other<br>Not sure                    | xx%<br>xx% | xx%<br>xx% |