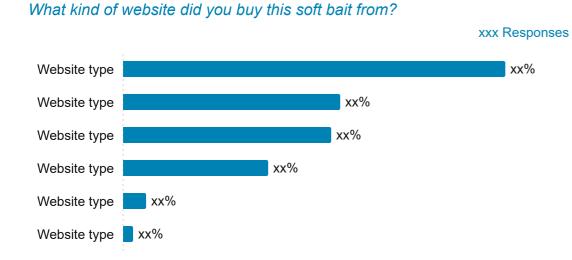

#### What kind of store did you buy this soft bait from?

| es           | Website Type                         | Q1 2025 | YTD 2025 |
|--------------|--------------------------------------|---------|----------|
|              | Website for a brick-and-mortar store | xx%     | xx%      |
|              | Internet marketplace                 | xx%     | xx%      |
|              | Online-only retailer                 | xx%     | xx%      |
|              | Manufacturer's website               | xx%     | xx%      |
|              | Other                                | xx%     | xx%      |
|              | Not sure                             | xx%     | xx%      |
|              |                                      | N = xxx | N = xxx  |
|              | Store Type                           | Q1 2025 | YTD 2025 |
|              | Farm/Ranch stores                    | xx%     | xx%      |
|              | General sporting goods               | xx%     | xx%      |
|              | Local shop                           | xx%     | xx%      |
|              | Mass merchant                        | xx%     | xx%      |
|              | Outdoor specialty store              | xx%     | xx%      |
|              | Other                                | xx%     | xx%      |
|              | Not sure                             | xx%     | xx%      |
| CONFIDENTIAL |                                      |         | N = xxx  |