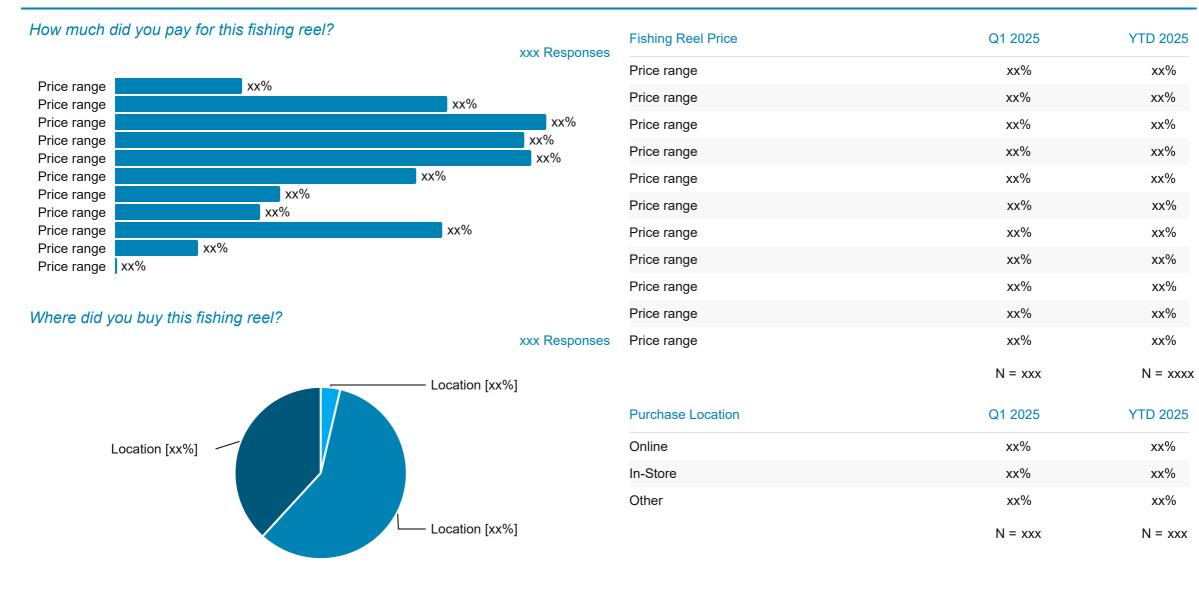

| Fishing Reel Brand    | Q1 2025 | YTD 2025 |
|-----------------------|---------|----------|
| 13 Fishing            | xx%     | xx%      |
| Abu Garcia            | xx%     | xx%      |
| Ardent                | xx%     | xx%      |
| Bass Pro Shop's brand | xx%     | xx%      |
| Cabela's brand        | xx%     | xx%      |
| Daiwa                 | xx%     | xx%      |
| Fin-Nor               | xx%     | xx%      |
| KastKing              | xx%     | xx%      |
| Lew's                 | xx%     | xx%      |
| Mitchell              | xx%     | xx%      |
| Okuma                 | xx%     | xx%      |
| Penn                  | xx%     | xx%      |
| Pflueger              | xx%     | xx%      |
| ProFISHiency          | xx%     | xx%      |
| Quantum               | xx%     | xx%      |
| Shakespeare           | xx%     | xx%      |
| Shimano               | xx%     | xx%      |
| Piscifun              | xx%     | xx%      |
| Zebco                 | xx%     | xx%      |
| Other                 | xx%     | xx%      |
| Not sure              | xx%     | xx%      |
|                       | N = xxx | N = xxx  |

# What brand of fishing reel did you buy?

#### What kind of store did you buy this fishing reel from?

|      | Website Type                         | Q1 2025 | YTD 2025 |
|------|--------------------------------------|---------|----------|
| es   | Website for a brick-and-mortar store | xx%     | xx%      |
|      | Internet marketplace                 | xx%     | xx%      |
|      | Online-only retailer                 | xx%     | xx%      |
|      | Manufacturer's website               | xx%     | xx%      |
|      | Other                                | xx%     | xx%      |
|      | Not sure                             | xx%     | xx%      |
|      |                                      | N = xxx | N = xxx  |
| es   | Store Type                           | Q1 2025 | YTD 2025 |
|      | Farm/Ranch stores                    | xx%     | xx%      |
|      | General sporting goods               | xx%     | xx%      |
|      | Local shop                           | xx%     | xx%      |
|      | Mass merchant                        | xx%     | xx%      |
|      | Outdoor specialty store              | xx%     | xx%      |
|      | Other                                | xx%     | xx%      |
|      | Not sure                             | xx%     | xx%      |
| CONF | DENTIAL                              | N = xxx | N = xxx  |

SAMPLE REPORT Do not make any copies of this report or share any of the contents with anyone outside of your organization without written permission from Southwick Associates, Inc.

| Fishing Reel Type | Q1 2025 | YTD 2025 |
|-------------------|---------|----------|
| Baitcast          | xx%     | xx%      |
| Spincast          | xx%     | xx%      |
| Spinning          | xx%     | xx%      |
| Other             | xx%     | xx%      |
| Not sure          | xx%     | xx%      |
|                   | N = xxx | N = xxx  |