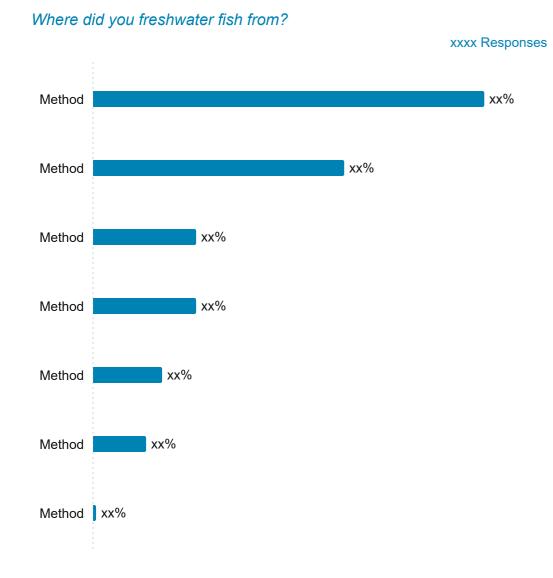

#### Freshwater Fishing Method Q1 2025 YTD 2025 Land (shore, beach, pier, dock, bridge, etc.) xx% xx% Wading / float tube xx% xx% xx% Canoe / kayak / paddleboard xx% Boat without motor (drift boat, raft, etc.) xx% xx% xx% xx% Motorboat Ice xx% xx% Other xx% xx% N = xxxxN = xxxx