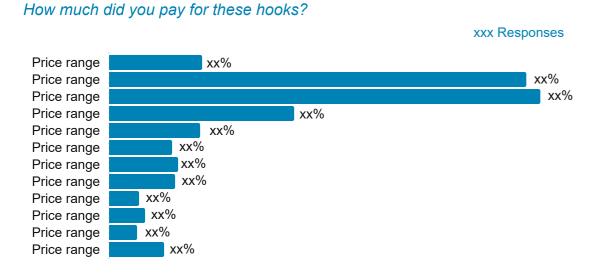

# Fishing Hooks

Where did you buy these hooks?

| Hook Price        | Q1 2025 | YTD 2025 |
|-------------------|---------|----------|
| Price range       | xx%     | xx%      |
|                   | N = xxx | N = xxx  |
| Purchase Location | Q1 2025 | YTD 2025 |
| Online            | xx%     | xx%      |
| In-Store          | xx%     | xx%      |
| Other             | xx%     | xx%      |
|                   | N = xxx | N = xxx  |