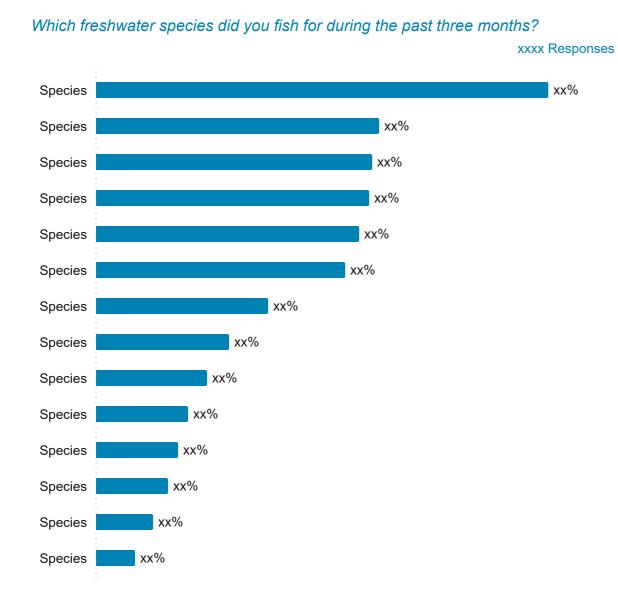

#### Freshwater Fishing

| Freshwater Species                         | Q1 2025  | YTD 2025 |
|--------------------------------------------|----------|----------|
| Any freshwater fish that bites             | xx%      | xx%      |
| Carp                                       | xx%      | xx%      |
| Catfish                                    | xx%      | xx%      |
| Largemouth or spotted bass                 | xx%      | xx%      |
| Panfish (crappie, sunfish, bluegill/bream) | xx%      | xx%      |
| Perch                                      | xx%      | xx%      |
| Pickerel, pike or muskie                   | xx%      | xx%      |
| Salmon                                     | xx%      | xx%      |
| Smallmouth bass                            | xx%      | xx%      |
| Striped bass (freshwater) or hybrid bass   | xx%      | xx%      |
| Trout                                      | xx%      | xx%      |
| Walleye                                    | xx%      | xx%      |
| White bass and sunshine bass               | xx%      | xx%      |
| Other fish                                 | xx%      | xx%      |
|                                            | N = xxxx | N = xxxx |