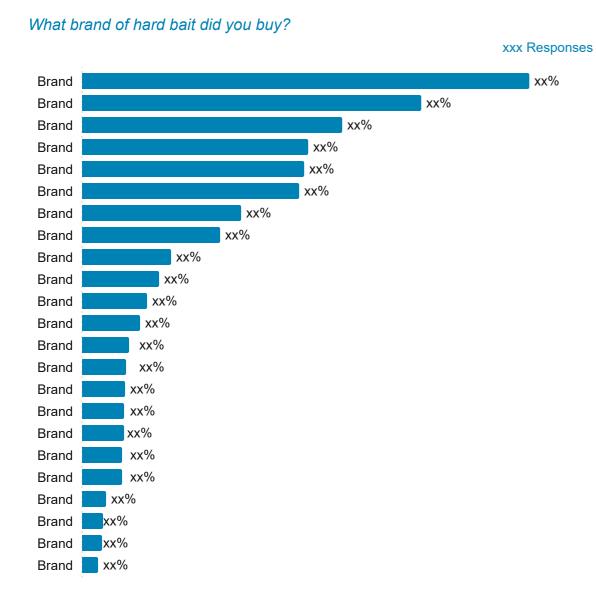

| Hard Bait Brand       | Q1 2025 | YTD 2025 |
|-----------------------|---------|----------|
| 6th Sense             | xx%     | xx%      |
| Bandit                | xx%     | xx%      |
| Bass Pro Shop's brand | xx%     | xx%      |
| Berkley               | xx%     | xx%      |
| Blue Fox              | xx%     | xx%      |
| Bomber                | xx%     | xx%      |
| Bucca                 | xx%     | xx%      |
| Cabela's brand        | xx%     | xx%      |
| ChatterBait           | xx%     | xx%      |
| Dare Devil            | xx%     | xx%      |
| H2O Academy           | xx%     | xx%      |
| Heddon                | xx%     | xx%      |
| Lucky Craft           | xx%     | xx%      |
| Megabass              | xx%     | xx%      |
| Mirrolure             | xx%     | xx%      |
| Rapala                | xx%     | xx%      |
| Rat-L-Trap/Bill Lewis | xx%     | xx%      |
| Rebel                 | xx%     | xx%      |
| River2Sea             | xx%     | xx%      |
| Strike King           | xx%     | xx%      |
| Yo-Zuri               | xx%     | xx%      |
| Other                 | xx%     | xx%      |
| Not sure              | xx%     | xx%      |
|                       | N = vvv | N - yyy  |