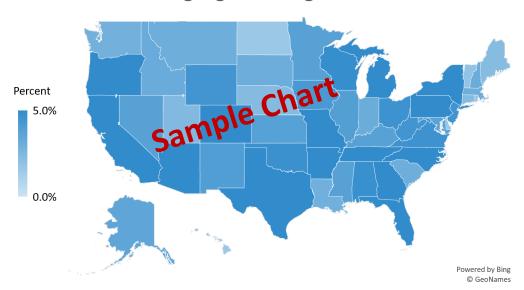

# PERCENT OF <u>ANGLERS</u> WHO REFERENCED STATE REGULATION GUIDES FOR HUNTING, SHOOTING, OR FISHING BY STATE (N=)

#### **Percent of Angling State Regulation Readers**

TOP 15 STATE FISHING, SHOOTING, AND/OR HUNTING REGULATION GUIDES READ BY ANGLERS

| State of Regulation Guide | % of State Regulation<br>Readers** | % of All AS Respondents<br>Who Fished* |
|---------------------------|------------------------------------|----------------------------------------|
| State 1                   | %                                  | %                                      |
| State 2                   |                                    |                                        |
| State 3                   |                                    |                                        |
| State 4                   |                                    |                                        |
| State 5                   |                                    |                                        |
| State 6                   |                                    |                                        |
| State 7                   |                                    |                                        |
| State 8                   |                                    |                                        |
| State 9                   |                                    |                                        |
| State 10                  |                                    |                                        |
| State 11                  |                                    |                                        |
| State 12                  |                                    |                                        |
| State 13                  |                                    |                                        |
| State 14                  |                                    |                                        |
| State 15                  |                                    |                                        |
| Total                     | N=                                 | N=                                     |

<sup>\*</sup>Respondents to AnglerSurvey who reported fishing at least once in the last year.

 $<sup>{\</sup>bf **Percent\ of\ all\ angler\ respondents\ who\ claimed\ to\ have\ read\ a\ state\ regulation\ guide\ in\ the\ last\ three\ months.}$ 