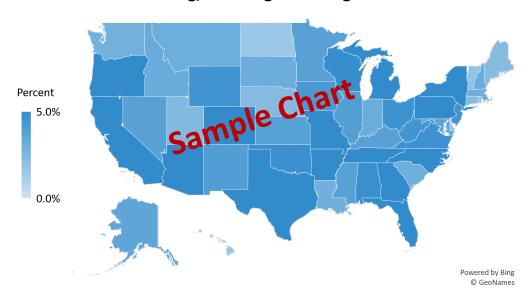

## PERCENT OF <u>HUNTERS AND/OR SHOOTERS</u> WHO REFERENCED STATE REGULATION GUIDES FOR HUNTING, SHOOTING, OR FISHING BY STATE (N=).

#### **Percent of Hunting/Shooting State Regulation Readers**

TOP 15 STATE FISHING, SHOOTING, AND/OR HUNTING REGULATION GUIDES READ BY <u>HUNTERS</u>
AND/OR SHOOTERS

| State of Regulation Guide | % of State Regulation<br>Readers** | % of All HS Respondents<br>Who Hunted or Shot* |
|---------------------------|------------------------------------|------------------------------------------------|
| State 1                   | %                                  | %                                              |
| State 2                   |                                    |                                                |
| State 3                   |                                    |                                                |
| State 4                   |                                    |                                                |
| State 5                   |                                    |                                                |
| State 6                   |                                    |                                                |
| State 7                   |                                    |                                                |
| State 8                   |                                    |                                                |
| State 9                   |                                    |                                                |
| State 10                  |                                    |                                                |
| State 11                  |                                    |                                                |
| State 12                  |                                    |                                                |
| State 13                  |                                    |                                                |
| State 14                  |                                    |                                                |
| State 15                  |                                    |                                                |
| Total                     | N=                                 | N=                                             |

<sup>\*</sup>Respondents to HunterSurvey/ShooterSurvey who reported hunting and/or shooting at least once in the last year.

<sup>\*\*</sup>Percent of all hunter/shooter respondents who claimed to have read a state regulation guide in the last three months.