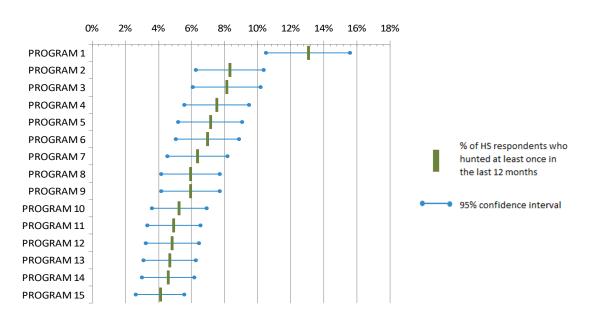

#### TELEVISION PROGRAMS BY HUNTING, SHOOTING, AND ANGLING ACTIVITY

Below is an example of how to interpret this table:

"PROGRAM 2" (X%  $\pm$  X) does not have a statistically higher viewership among hunting respondents than "PROGRAM 3" (X%  $\pm$  X).

TOP 15 RANKED TELEVISION PROGRAMS BY PERCENT OF HUNTERS

PERCENT OF HUNTERS WITH UPPER AND LOWER 95% CONFIDENCE LEVELS (CL)

| TERCENT OF HONTERS WITH OFFER AND LOWER 53% CONTIDENCE LEV | (/                                  |          |          |
|------------------------------------------------------------|-------------------------------------|----------|----------|
| Program                                                    | % of HS<br>Respondents<br>Who Hunt* | Lower CL | Upper CL |
| PROGRAM 1                                                  | %                                   | %        | %        |
| PROGRAM 2                                                  |                                     |          |          |
| PROGRAM 3                                                  |                                     |          |          |
| PROGRAM 4                                                  |                                     |          |          |
| PROGRAM 5                                                  |                                     |          |          |
| PROGRAM 6                                                  |                                     |          |          |
| PROGRAM 7                                                  |                                     |          |          |
| PROGRAM 8                                                  |                                     |          |          |
| PROGRAM 9                                                  |                                     |          |          |
| PROGRAM 10                                                 |                                     |          |          |
| PROGRAM 11                                                 |                                     |          |          |
| PROGRAM 12                                                 |                                     |          |          |
| PROGRAM 13                                                 |                                     |          |          |
| PROGRAM 14                                                 |                                     |          |          |
| PROGRAM 15                                                 |                                     |          |          |
|                                                            |                                     |          |          |

Responses are multiple selection and can total over 100%\* Individuals who responded to HunterSurvey, ShooterSurvey and reported hunting at least once in the last twelve months (January 2023 - December 2023).