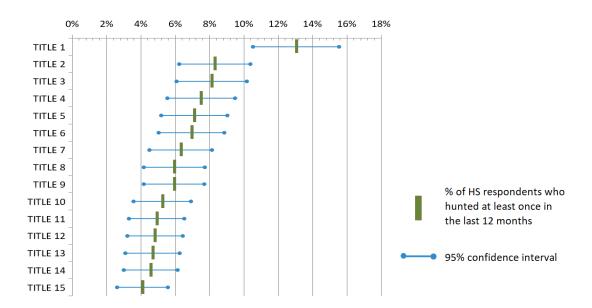

#### MAGAZINES BY HUNTING, SHOOTING, AND ANGLING ACTIVITY

Note: The Media Monitor asks whether an individual <u>read</u> a magazine by providing a list of hunting, shooting, fishing, and boating magazines (see Appendix B for list presented). This means that a person could have selected a title without necessarily purchasing it.

Below is an example of how to interpret this table:

"TITLE 1" (X%  $\pm$  X%) has a statistically higher ( $\alpha$ =.XX) readership among HunterSurvey/ ShooterSurvey respondents that hunted in the last year than "TITLE 10" (X%  $\pm$  X%).

TOP 15 RANKED MAGAZINES BY PERCENT OF HUNTERS\*
PERCENT OF HUNTERS WITH UPPER AND LOWER 95% CONFIDENCE LEVELS (CL)

| Magazine Title | % of HS Respondents<br>Who Hunt* | Lower CL | Upper CL |
|----------------|----------------------------------|----------|----------|
| TITLE 1        | %                                | %        | %        |
| TITLE 2        |                                  |          |          |
| TITLE 3        |                                  |          |          |
| TITLE 4        |                                  |          |          |
| TITLE 5        |                                  |          |          |
| TITLE 6        |                                  |          |          |
| TITLE 7        |                                  |          |          |
| TITLE 8        |                                  |          |          |
| TITLE 9        |                                  |          |          |
| TITLE 10       |                                  |          |          |
| TITLE 11       |                                  |          |          |
| TITLE 12       |                                  |          |          |
| TITLE 13       |                                  |          |          |
| TITLE 14       |                                  |          |          |
| TITLE 15       |                                  |          |          |

<sup>\*</sup> Individuals who responded to HunterSurvey, ShooterSurvey and reported hunting at least once in the last twelve months (January 2023 - December 2023).

Solution × X percent (X%) of responding hunters of any kind read "MAGAZINE TITLE" in the last three months, and X% of responding deer hunters read this magazine.