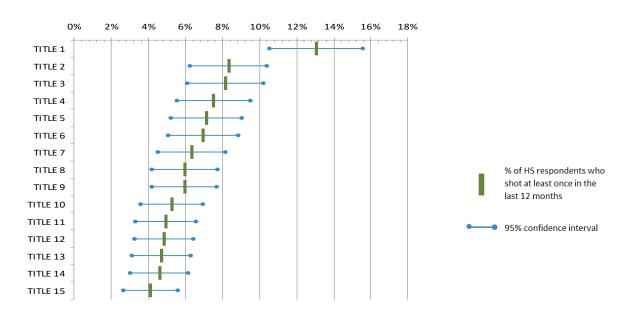

#### MAGAZINES BY HUNTING, SHOOTING, AND ANGLING ACTIVITY

Note: The Media Monitor asks whether an individual <u>read</u> a magazine by providing a list of hunting, shooting, fishing, and boating magazines (see Appendix B for list presented). This means that a person could have selected a title without necessarily purchasing it.

Below is an example of how to interpret this table:

"TITLE 1" (X%  $\pm$  X%) has a statistically higher ( $\alpha$ =.XX) readership among HunterSurvey/ ShooterSurvey respondents that hunted in the last year than "TITLE 10" (X%  $\pm$  X%).

TOP 15 RANKED MAGAZINES BY PERCENT OF HUNTERS\*
PERCENT OF HUNTERS WITH UPPER AND LOWER 95% CONFIDENCE LEVELS (CL)

| Magazine Title | % of HS Respondents<br>Who Hunt* | Lower CL | Upper CL |
|----------------|----------------------------------|----------|----------|
| TITLE 1        | %                                | %        | %        |
| TITLE 2        |                                  |          |          |
| TITLE 3        |                                  |          |          |
| TITLE 4        |                                  |          |          |
| TITLE 5        |                                  |          |          |
| TITLE 6        |                                  |          |          |
| TITLE 7        |                                  |          |          |
| TITLE 8        |                                  |          |          |
| TITLE 9        |                                  |          |          |
| TITLE 10       |                                  |          |          |
| TITLE 11       |                                  |          |          |
| TITLE 12       |                                  |          |          |
| TITLE 13       |                                  |          |          |
| TITLE 14       |                                  |          |          |
| TITLE 15       |                                  |          |          |

<sup>\*</sup> Individuals who responded to HunterSurvey, ShooterSurvey and reported hunting at least once in the last twelve months (January 2023 - December 2023).

Solution × X percent (X%) of responding hunters of any kind read "MAGAZINE TITLE" in the last three months, and X% of responding deer hunters read this magazine.