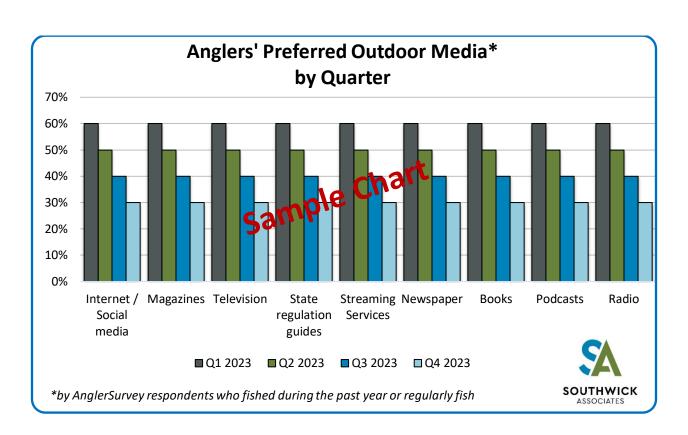

rigs, sinkers, swivels)
  - Fly-Fishing Gear (fly rod, fly reels, rod, and reel combo, fly rod case, flies, fly leader and tippet, fly line, fly tying tool and vise (with breakouts by type of tool), fly tying material, fly vest, pack bag, fly fishing chest wader, fly fishing wading boot, fly fishing rain jacket)
  - Fishing Apparel (footwear, hats or headgear, raingear, clothing, waders, gloves, life jacket or vest, fishing vest)
  - Other Fishing Equipment (tackle box, bait buckets or aerators, cast nets, hook sharpeners/removers/pliers, knives, landing nets, scales/grips/measuring devices, stringers, trolling motor)

**PRICING:** Please contact Nancy Bacon at nancy@southwickassociates.com for details.

#### **MEDIA USAGE OF HUNTERS AND SHOOTERS**





#### **MEDIA USAGE OF ANGLERS**





#### STATE REGULATION GUIDES BY HUNTERS AND SHOOTERS

Note: The Media Monitor asks whether an individual <u>read</u> a state regulation guide in the last three months, and then presents a list of states to select all that apply. More than one state can be selected.

## PERCENT OF <u>HUNTERS AND/OR SHOOTERS</u> WHO REFERENCED STATE REGULATION GUIDES FOR HUNTING, SHOOTING, OR FISHING BY STATE (N=).

#### **Percent of Hunting/Shooting State Regulation Readers**



TOP 15 STATE FISHING, SHOOTING, AND/OR HUNTING REGULATION GUIDES READ BY <u>HUNTERS</u>
AND/OR SHOOTERS

| State of Regulation Guide | % of State Regulation<br>Readers** | % of All HS Respondents<br>Who Hunted or Shot* |
|---------------------------|------------------------------------|---------------------------------------------