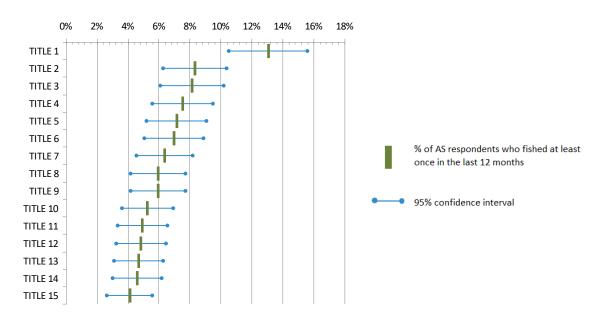

"TITLE 1" (X%  $\pm$  X) has a statistically higher ( $\alpha$ =.XX) readership among anglers that fished in the last year than "TITLE 8" (X%  $\pm$  X).

#### **TOP 15 RANKED MAGAZINES BY PERCENT OF ANGLERS\***

#### PERCENT OF ANGLERS WITH UPPER AND LOWER 95% CONFIDENCE LEVELS (CL)

| Magazine Title | % of AS Respondents<br>Who Fished* | Lower CL | Upper CL |
|----------------|------------------------------------|----------|----------|
| TITLE 1        | %                                  | %        | %        |
| TITLE 2        |                                    |          |          |
| TITLE 3        |                                    |          |          |
| TITLE 4        |                                    |          |          |
| TITLE 5        |                                    |          |          |
| TITLE 6        |                                    |          |          |
| TITLE 7        |                                    |          |          |
| TITLE 8        |                                    |          |          |
| TITLE 9        |                                    |          |          |
| TITLE 10       |                                    |          |          |
| TITLE 11       |                                    |          |          |
| TITLE 12       |                                    |          |          |
| TITLE 13       |                                    |          |          |
| TITLE 14       |                                    |          |          |
| TITLE 15       |                                    |          |          |

<sup>\*</sup> Individuals who responded to Angler Survey and reported fishing at least once in the last twelve months (January 2023 - December 2023)

• While X percent (X%) of all anglers read "MAGAZINE TITLE", X percent of saltwater anglers (X%) reported reading this title.